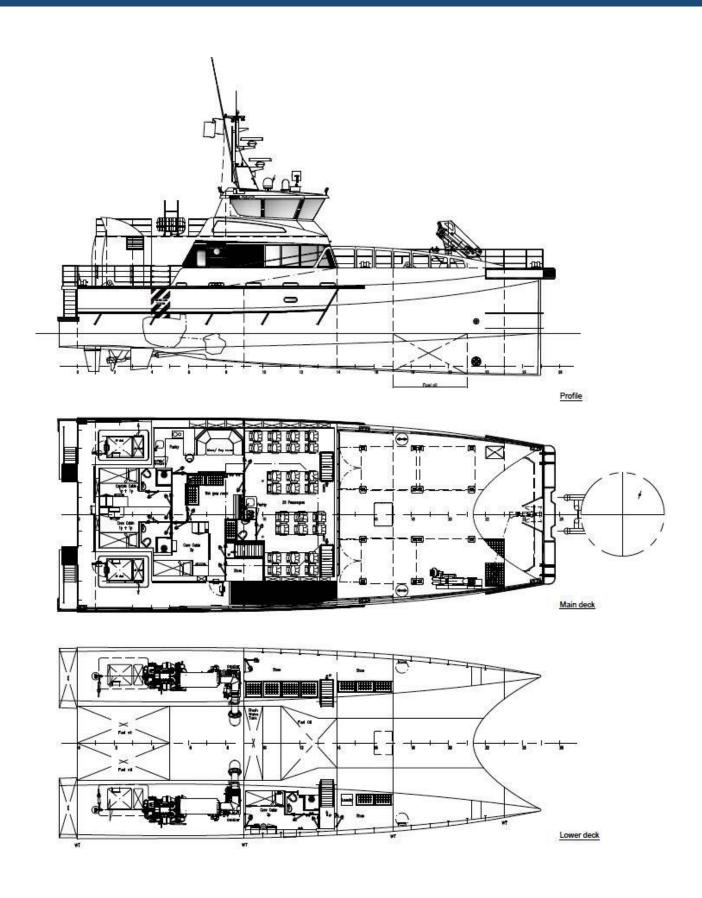

| DIMENSIONS             |                     |
|------------------------|---------------------|
| Length overall         | 26.8 m              |
| Beam overall           | 10.8 m              |
| Depth at sides         | 4.3 m               |
| Draught                | 2.1 m               |
| Deadweight             | 30.0 t              |
| Cargo deck area        | 80.0 m <sup>2</sup> |
| Deck load              | 1.5 t/m²            |
| Crew                   | 8 persons           |
| (Industrial) personnel | 26 persons          |

| DECK LAY-OUT        |                                            |
|---------------------|--------------------------------------------|
| Anchor equipment    | 1x 150 kg SHHP                             |
| Fendering           | Rubber "D" type and heavy duty foam fender |
| Anchor winch        | Electrically driven                        |
| Moon pool           |                                            |
| Foldable deck crane | Heila HLM 20-2S                            |

| ACCOMMODATION    |                                                                                       |
|------------------|---------------------------------------------------------------------------------------|
| Below main deck  | 2x crew cabin, 2x harbour cabin                                                       |
| Main deck        | 26 personnel seats, crew cabins, wet gear room, pantry, mess room and sanitary spaces |
| Bridge deck      | Navigation console, small crew mess                                                   |
| Air conditioning | 112.000 BTU/hr                                                                        |