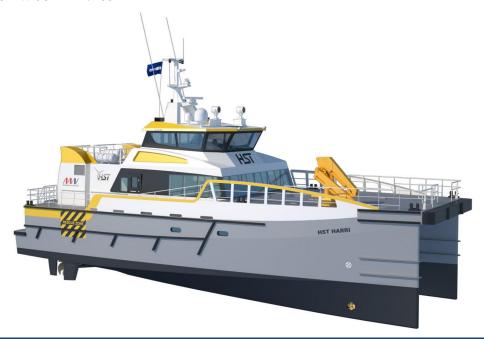

## HST HARRI

## **FAST CREW SUPPLIER 2710**

FAST TWIN AXE CREW SUPPLY VESSEL

| GENERAL         |                                                                        |
|-----------------|------------------------------------------------------------------------|
| Hull materials  | Aluminium                                                              |
| Superstructure  | Aluminium                                                              |
| Basic functions | Crew and cargo duties                                                  |
| Classification  | Bureau Veritas Hull • MACH Light Ship / Fast Utility Vessel Sea Area 3 |
| Flag            | MCA HS-OSC code                                                        |

| DIMENSIONS             |                     |
|------------------------|---------------------|
| Length overall         | 26.8 m              |
| Beam overall           | 10.8 m              |
| Depth at sides         | 4.3 m               |
| Draught                | 2.1 m               |
| Deadweight             | 30.0 t              |
| Cargo deck area        | 80.0 m <sup>2</sup> |
| Deck load              | 1.5 t/m²            |
| Crew                   | 8 persons           |
| (Industrial) personnel | 26 persons          |